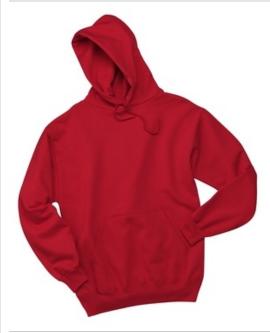

# NuBlend® Pullover Hooded Sweatshirt. 996M

- 8-ounce, 50/50 cotton/poly NuBlend® pill-resistant fleece
- High stitch density for a smooth printing canvas
- Tw o-ply hood with grommets and dyed-to-match tipped and knotted draw cord
- 1x1 rib knit in cuffs and waistband
- Front pouch pocket
- Double-needle coverseamed neck, armholes and w aistband
- Ash (formerly Birch)