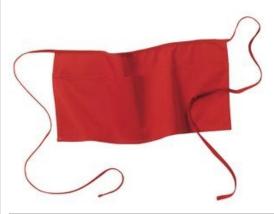

# Port Authority® Waist Apron with Pockets. A515

This apron is loaded with pockets to keep everything close at hand.

- 7-ounce, 100% cotton twill with stain-release protection
- Three pouch pockets, pen pocket
- Extra-long 1/2-in. w aist ties
- Measures 23"w x 11"l