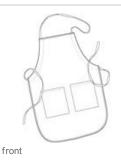

## Port Authority<sup>®</sup> Full-Length Apron. A520

Enjoy full-length protection and the convenience of an easy care blend.

- 5.5-ounce,65/35 poly/cotton for easy care
- Unique fitting system allow s for adjusting length by pulling a single strap
- Two patch pockets, pen pocket
- Measures 22"w x 30"l

## CARE INSTRUCTIONS

Machine w ash cold. Only non-chlorine bleach w hen needed. Tumble dry low. Warm iron if necessary.

SIZE CHART

|                    | OSFA      |
|--------------------|-----------|
| Length             | 30        |
| Apron Waist Width  | 22        |
| Apron Width at Top | 10 3/4    |
| Pockets            | 6 3/4 x 8 |