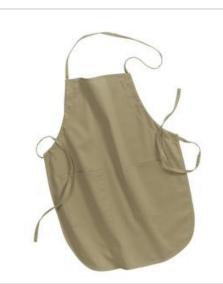

## Port Authority<sup>®</sup> Full-Length Apron. A520

Enjoy full-length protection and the convenience of an easy care blend.

- 5.5-ounce,65/35 poly/cotton for easy care
- Unique fitting system allow s for adjusting length by pulling a single strap
- Two patch pockets, pen pocket
- Measures 22"w x 30"l

## CARE INSTRUCTIONS

Machine w ash cold. Only non-chlorine bleach w hen needed. Tumble dry low. Warm iron if necessary.

SIZE CHART

|                    | OSFA      |
|--------------------|-----------|
| Length             | 30        |
| Apron Waist Width  | 22        |
| Apron Width at Top | 10 3/4    |
| Pockets            | 6 3/4 x 8 |