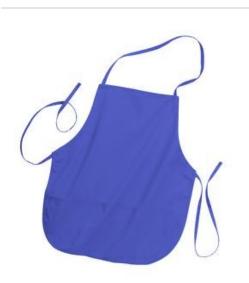

# Port Authority<sup>®</sup> Medium-Length Apron. A525

A unique fitting system allows you to tailor this apron by pulling a single strap.

- 5.5-ounce,65/35 poly/cotton for easy care
- Three patch pockets, pen pocket
- Measures 22"w x 24"l