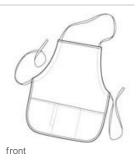

#### SIZE CHART

|                     | OSFA   |
|---------------------|--------|
| Length              | 24     |
| Apron Waist Width   | 22     |
| Apron Width at Top  | 10 3/4 |
| Pocket Height       | 8      |
| Center Pocket Width | 7 3/4  |
| Side Pocket Width   | 6 3/4  |