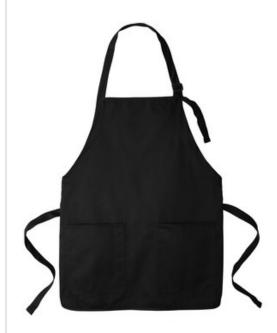

# Port Authority <sup>®</sup> Medium-Length Two-Pocket Bib Apron. A601

Stay looking neat and clean in this durable apron that features tw o easy-access pockets.

- 7-ounce, 65/35 poly/cotton twill
- Adjustable neck strap
- Two front patch pockets, pen pocket
- Color-coordinates with CP80, C914 and CP45 caps
- Measures: 22"w x 24"l