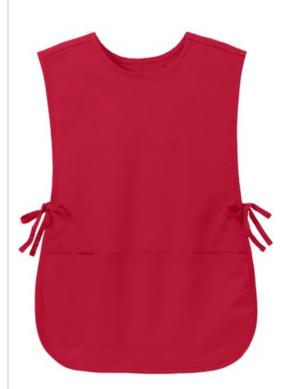

# Port Authority<sup>®</sup> Easy Care Cobbler Apron with Stain Release. A705

Enjoy crafting, cooking or serving in this easy care apron that shields your clothes from stains.

- 8-ounce, 65/35 poly/cotton twill
- Three front pockets
- Adjustable side ties
- 18"w x 32"l (S/M); 22.5"w x 36"l (L/XL)

#### **CARE INSTRUCTIONS**

Machine w ash w arm, do not bleach. Tumble dry low.

front