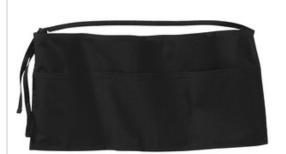

# Port Authority<sup>®</sup> Easy Care Reversible Waist Apron with Stain Release. A707

With three pockets on both sides, this durable, reversible apron is versatile, with stain-release and wrinkle-fighting protection.

- 8-ounce, 65/35 poly/cotton tw ill
- 24.25"w x 11.25"l