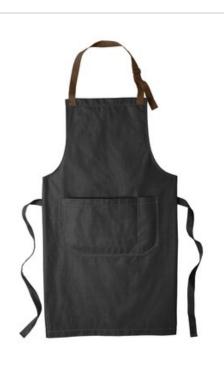

# Port Authority <sup>®</sup> Market Full-Length Bib Apron. A800

front

Craftsman styling creates a signature look in this apron that¿s perfect for bistros, pubs, cooking classes and more. The w rinkle-resistant fabric has a denim-like look w hich blends performance w ith style to make a sophisticated statement.

7-ounce, 60/40 cotton/poly yarn-dyed twill

Adjustable contrast webbing neck strap with antique-finish metal slider

- Patch pocket, pen pocket
- Self-fabric w aist ties
- Contrast stitch details
- Measures: 25"w x 34.5"l