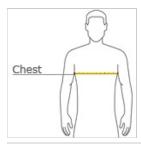

#### HOW TO MEASURE

## CHEST WIDTH

Measure under the arm and around the fullest part of the chest with arms down, keeping tape horizontal.