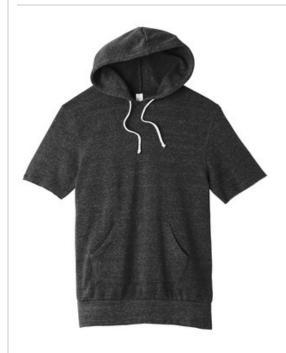

# Alternative Eco-Fleece<sup>™</sup> Baller Pullover Hoodie.

Inspired by classic gym w ear, this vintage-soft fleece pullover has cut-off sleeves for between-the-seasons comfort.

- 6.49-ounce, 50/46/4 poly/cotton/rayon
- Classic fit
- Hoodie w ith natural draw cords
- Set-in sleeves
- Raw sleeve hems
- Kangaroo pocket
- Ribbed hem