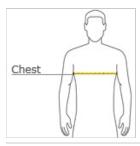

#### HOW TO MEASURE

## CHEST WIDTH

Measure under the arm and around the fullest part of the chest with arms  $\mbox{dow}\, \mbox{n}$ , keeping tape horizontal.