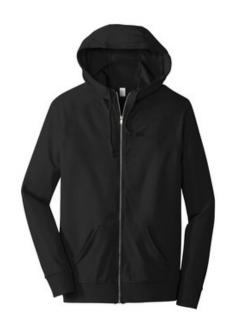

# Alternative Vintage Heavy Knit Weekender Zip Hoodie. AA7601

This hoodie features coverstitching and a three-piece anorakstyle hood that is great for weekends and weekdays.

- 5.9-ounce, 50/50 cotton/poly
- Hoodie with self-fabric draw cords
- Split kangaroo pocket
- Ribbed sleeve cuffs and hem