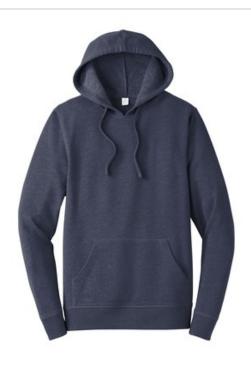

# Alternative Rider Blended Fleece Pullover Hoodie. AA8051

This garment-washed hoodie has the soft comfort and versatility that will make it your new favorite.

- 7.7-ounce, 60/40 combed ring spun cotton/poly
- Classic fit
- Tear-aw ay label
- Hoodie with dyed-to-match draw cords
- Ribbed sleeve cuffs and hem