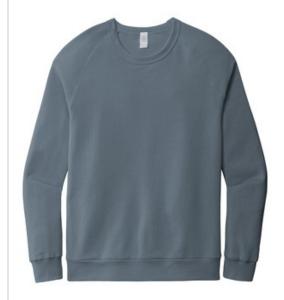

# **Alternative Washed Terry Champ AA9575WT**

With a laid-back retro vibe, this crew keeps you comfortable every time you wear it.

- 6.5-ounce, 100% cotton French terry
- Classic fit
- Raglan sleeves with coverstitch at armholes
- Ribbed knit cuffs and hem

| front |  |  |
|-------|--|--|

back