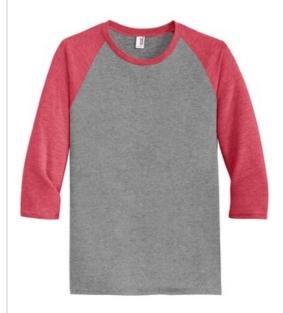

# DISCONTINUED Anvil® Tri-Blend 3/4-Sleeve Raglan Tee. AN6755

- 4.2-ounce, 50/25/25 poly/combed ring spun cotton/rayon
- TearAw ay<sup>™</sup> label
- Side seamed
- Contrast color set-in collar
- Single-needle topstitched back neck
- Double-needle sleeves and hem
- Please note: This product is transitioning fromAnvil labels to Anvil by Gildan labels. Your order may contain a combination of both labels.

## COLOR INFORMATION

Please note: PMS code information is shown only when an exact match is available.

Heather Blue/ Heather Grey PMS 7455C Heather Grey / Heather Dark Grey

Heather Grey/ Heather Red PMS 422C