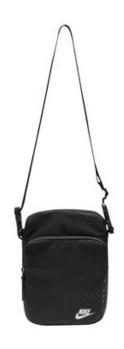

## Nike Heritage 2.0 Bag BA5898

This durable bag has a functional design with multiple compartments to fit your storage needs. The adjustable strap means you can change how you carry it on the go.

- 100% polyester
- Main compartment provides ample storage for a day out on the tow n
- Front zippered pockets offer extra room for gear
- Adjustable strap lets you customize the fit
- Contrast w elded Sw oosh design trademark
- $\bullet$  Dimensions: 9"h x 6"w x 3"d; Approx. 162 cubic inches