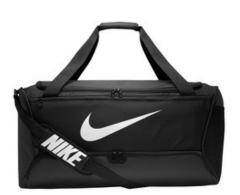

## 

The durable Brasilia Duffel has a spacious main compartment for all your gear, so you can feel prepared. A padded shoulder strap makes carrying comfortable, and multiple exterior pockets provide quick-grab convenience.

Nike Large Brasilia Duffel BA5966

- 100% polyester
- Dual-zip main compartment provides secure, ample storage
- Zippered bottom compartment can hold shoes or separate
- w et and dry clothing
- Multiple exterior pockets offer easily accessible storage
- A coated bottom adds water resistance and durability
- Contrast Sw oosh design trademark
- Dimensions: 28"l x 14"w x 14"h; Approx. 5,488 cubic inches