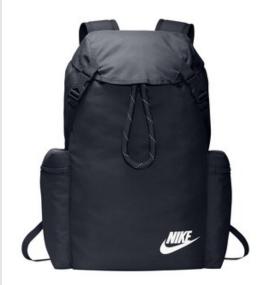

## Nike Heritage Rucksack BA6150

Consider this your go-to bag for w ork and school. The Heritage Rucksack delivers OG style w ith roomy functionality. Stash the hood and straps for a sleek look or cinch it up w ith its retro rope closure.

- 100% polyester
- Roomy main storage compartment lets you stash your stuff
- Easy-to-use rope closure allows quick access
- Side zippered compartments secure small items to keep you organized
- Padded, adjustable shoulder straps for comfortable carrying
- Contrast w elded Sw oosh design trademark
- Dimensions: 17"h x 12"w x 6.5"d; Approx. 1,326 cubic inches