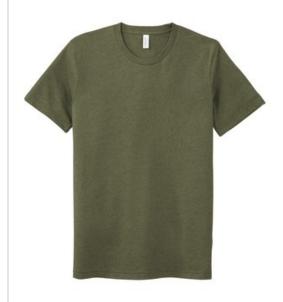

# BELLA+CANVAS ® Unisex Sueded Tee. BC3301

- Retail fit
- Tear-aw ay label
- Side seamed
- Shoulder taping
- 4.2-ounce, 52/48 Airlume combed and ring spun cotton/poly,
   32 singles
- Athletic Heather & Black Heather: 90/10 Airlume combed and ring spun cotton/poly, 32 singles