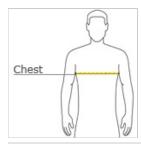

### HOW TO MEASURE

# CHEST WIDTH

Measure under the arm and around the fullest part of the chest with arms down, keeping tape horizontal.