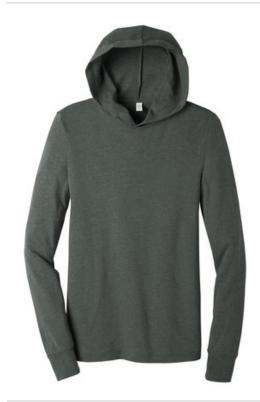

# BELLA+CANVAS $^{\mbox{\scriptsize (R)}}$ Unisex Jersey Long Sleeve Hoodie. BC3512

- Retail fit
- Tear-aw ay label
- Crossover V at neckline
- Side seamed
- 4.2-ounce, 100% Airlume combed and ring spun cotton, 32 singles
- Heather CVC: 52/48 Airlume combed and ring spun cotton/poly, 32 singles