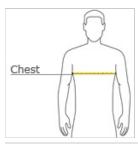

### HOW TO MEASURE

# CHEST WIDTH

Measure under the arm and around the fullest part of the chest with arms down, keeping tape horizontal.

# SIZE CHART

|       | XS    | S     | М     | L     | XL    | 2XL   |
|-------|-------|-------|-------|-------|-------|-------|
| Chest | 31-34 | 34-37 | 38-41 | 42-45 | 46-49 | 50-53 |