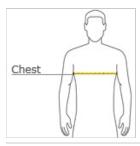

### HOW TO MEASURE

# CHEST WIDTH

Measure under the arm and around the fullest part of the chest with arms down, keeping tape horizontal.

True Royal

PMS 7684CP

# SIZE CHART

|       | XS    | S     | M     | L     | XL    | 2XL   |
|-------|-------|-------|-------|-------|-------|-------|
| Chest | 31-34 | 34-37 | 38-41 | 42-45 | 46-49 | 50-53 |