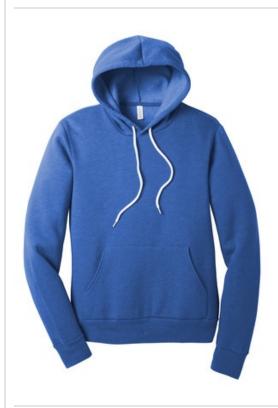

# BELLA+CANVAS <sup>®</sup> Unisex Sponge Fleece Pullover Hoodie. BC3719

- Retail fit
- Tear-aw ay label
- White draw cords
- Side seamed
- Kangaroo pockets
- Rib knit cuffs and hem
- Solid Colors and Heather Colors: 7-ounce, 52/48 Airlume combed and ring spun cotton/poly fleece, 32 singles
- Athletic Heather: 7-ounce, 90/10 Airlume combed and ring spun cotton/poly fleece, 32 singles
- Heather Navy: 7-ounce, 60/40 Airlume combed and ring spun cotton/poly fleece, 32 singles
- DTG Colors: 7-ounce, 70/30 Airlume combed and ring spun cotton/poly fleece with 100% cotton face for printability