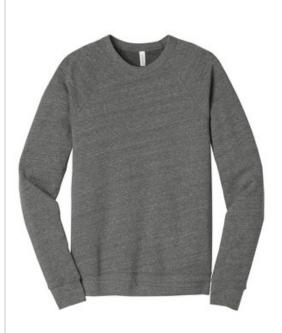

# BELLA+CANVAS<sup>®</sup> Unisex Sponge Fleece Raglan Sweatshirt. BC3901

#### Retail fit

Tear-aw ay label

- Raglan sleeves
- Side seamed
- Rib knit cuffs and hem
- Solid Colors and Heather Colors: 7-ounce, 52/48 Airlume combed and ring spun cotton/poly fleece, 32 singles
- Triblend Colors: 8.2-ounce, 50/37.5/12.5 poly/Airlume
  combed and ring spun cotton/rayon, 32 singles
- Heather Navy: 7-ounce, 60/40 Airlume combed and ring spun cotton/poly fleece, 32 singles
- Athletic Heather: 7-ounce, 90/10 Airlume combed and ring spun cotton/poly fleece, 32 singles