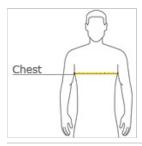

### HOW TO MEASURE

# CHEST WIDTH

Measure under the arm and around the fullest part of the chest with arms down, keeping tape horizontal.