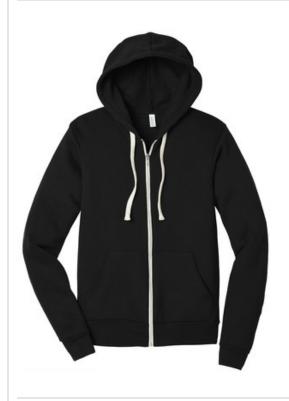

# BELLA+CANVAS <sup>®</sup> Unisex Triblend Sponge Fleece Full-Zip Hoodie. BC3909

- Retail fit
- Tear-aw ay label
- Side seamed
- Rib knit cuffs and hem
- 8.2-ounce, 50/37.5/12.5 poly fleece/Airlume combed and ring spun cotton/rayon, 32 singles