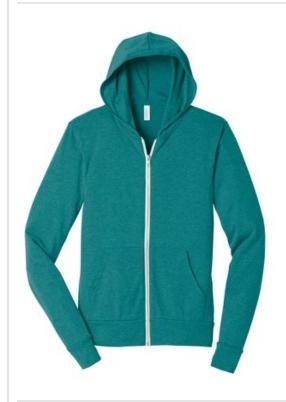

# BELLA+CANVAS $^{(\!R\!)}$ Unisex Triblend Full-Zip Lightweight Hoodie. BC3939

- 1x1 smooth ribbed fabric uniquely engineered with a flat surface ideal for screen printing
- Retail fit
- Tear-aw ay label
- No draw strings
- Side seamed
- 5.6-ounce, 50/25/25 poly/Airlume combed and ring spun cotton/rayon, 32 singles

front

back

Solid Dark Grey Triblend PMS 432CP

Teal Triblend PMS 322C

True Royal Triblend PMS 286CP