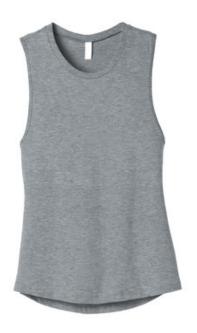

# BELLA+CANVAS $^{(\!R\!)}$ Women's Jersey Muscle Tank. BC6003

- Relaxed fit
- Tear-aw ay label
- Low-cut armholes
- Side seamed
- 4.2-ounce, 100% Airlume combed and ring spun cotton, 32
- Athletic Heather: 4.2-ounce, 90/10 Airlume combed and ring spun cotton/poly, 32 singles
- Dark Grey Heather: 4.2-ounce, 52/48 Airlume combed and ring spun cotton/poly, 32 singles