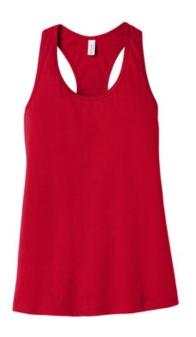

# BELLA+CANVAS <sup>®</sup> Women's Jersey Racerback Tank. BC6008

- Relaxed fit
- Tear-aw ay label
- Side seamed
- 4.2-ounce, 100% Airlume combed and ring spun cotton, 32 singles
- Athletic Heather: 4.2-ounce, 90/10 Airlume combed and ring spun cotton/poly, 32 singles
- Dark Grey Heather: 4.2-ounce, 52/48 Airlume combed and ring spun cotton/poly, 32 singles

front

back