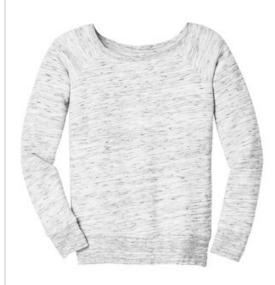

# BELLA+CANVAS <sup>®</sup> Women's Sponge Fleece Wide-Neck Sweatshirt. BC7501

- Relaxed fit
- Tear-aw ay label
- 1x1 rib knit neckline
- Side seamed
- Wide rib knit cuffs and hem
- Solid Colors and Heather Colors: 7-ounce, 52/48 Airlume combed and ring spun cotton/poly fleece, 32 singles
- Marble Color: 7-ounce, 85/15 Airlume combed and ring spun cotton/poly fleece, 32 singles
- Triblend Colors: 8.2-ounce, 50/37.5/12.5 poly/Airlume combed and ring spun cotton/rayon, 32 singles