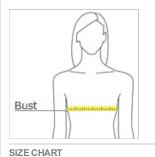

# BELLA+CANVAS<sup>®</sup> Women's Sponge Fleece Cropped Fleece Hoodie. BC7502

HOW TO MEASURE

# BUST

Measure under the arm and around the fullest part of the bust with arms dow n, keeping tape horizontal.

|      | S     | М         | L              | XL             | 2XL            |
|------|-------|-----------|----------------|----------------|----------------|
| Size | 6-8   | 8-10      | 10-12          | 14-18          | 20/22          |
| Bust | 30-32 | 32-33 1/2 | 33 1/2- 35 1/2 | 35 1/2- 37 1/2 | 37 1/2- 39 1/2 |