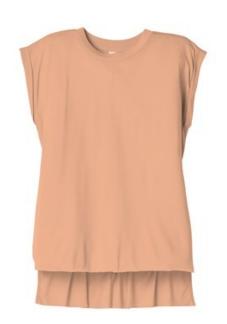

# BELLA+CANVAS <sup>®</sup> Women's Flowy Muscle Tee With Rolled Cuffs. BC8804

- Relaxed, drapey fit
- Tear-aw ay label
- Side seamed
- Rolled cuffs
- High-low raw edge hem
- 3.7-ounce, 65/35 poly/viscose, 32 singles

#### **CARE INSTRUCTIONS**

Machine w ash w arm, inside out, w ith like colors. Only non-cholorine bleach. Tumble dry low. Medium iron. Do not iron decoration. Do not dry clean.

front

back