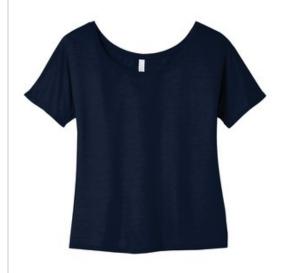

# BELLA+CANVAS $^{(\!n\!)}$ Women's Slouchy Tee. BC8816

- Slouchy fit
- Tear-aw ay label
- Scoop neck
- Side seamed
- Subtle curved bottom hem
- Solid Colors: 3.7-ounce, 65/35 poly/viscose, 32 singles
- Triblend Colors: 3.8-ounce, 50/25/25 poly/Airlume combed and ring spun cotton/rayon, 40 singles