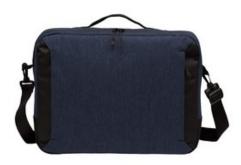

## Port Authority <sup>®</sup> Vector Briefcase. BG309

With its heathered fabrication, this polished briefcase works well for travel and everyday use.

- 600 denier heather polyester, 300 denier polyester canvas
- Top carrying handle
- Compact, yet roomy
- Suspended, padded laptop sleeve
- Large office compartment
- Adjustable, padded shoulder strap
- Large front side zippered pocket for easy decoration
- Luggage trolley strap on back
- Laptop sleeve dimensions: 8"h x 15"w; fits most 15" laptops
- Dimensions: 12.5"h x 16.375"w x 3"d; Approx. 614 cubic inches