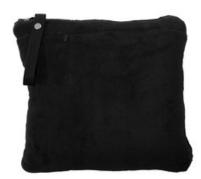

## Port Authority <sup>®</sup> Packable Travel Blanket. BP75

Our travel blanket packs and zips easily to form a pillow, then converts effortlessly to become a cozy blanket. Designed with the decorator in mind, this versatile travel essential can be decorated without having to unpack it. Decoration is featured on both the pillow and blanket at the same time.

- 14.7-ounce linear yard, 100% polyester
- Web strap with snap for easy carrying
- Foot pockets
- $\,\blacksquare\,$  Port Pocket  $^{^{\text{TM}}}$  for easy decoration access becomes a valuables pocket when unpacked
- Dimensions: 12.5" x 13" (packed), 60" x 36" (unpacked)