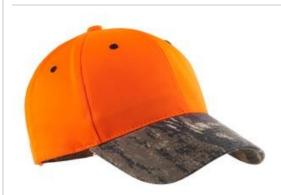

## Port Authority<sup>®</sup> Enhanced Visibility Cap with Camo Brim. C804

Add safety to the hunt with this cap that features the popular

Mossy  $Oak^{\mbox{\scriptsize $8$}}$  print on the brim and closure.

• Fabric: 100% fluorescent polyester crown, 60/40 cotton/poly brim

Structure: Structured

Profile: Mid

Closure: Hook and loop

**CARE INSTRUCTIONS** 

Tips For Effectively Screen Printing Polyester Fabrics

front