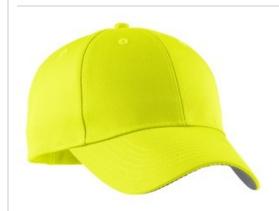

## Port Authority<sup>®</sup> Solid Enhanced Visibility Cap. C806

This non-ANSI certified cap features a grey underbill and keeps your visibility and budget in mind.

• Fabric: 100% fluorescent polyester

## COLOR INFORMATION

Please note: PMS code information is shown only when an exact match is available.

Safety Orange

Safety Yellow