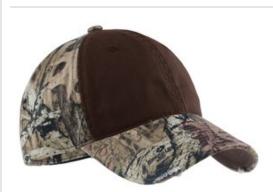

## Port Authority<sup>®</sup> Camo Cap with Contrast Front Panel. C807

A contrast front panel complements your logo on this soft washed cap. Minor distressing adds lived-in character.

- Fabric: 100% cotton in front tw o panels; 60/40 cotton/poly
- in mid and back panels
- Structure: Unstructured
- Profile: Low
- Closure: Hook and loop