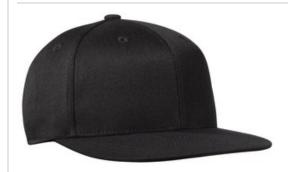

# Port Authority<sup>®</sup> Flexfit 210<sup>®</sup> Flat Bill Cap. C808

Flexfit poly-weave spandex ensures you get a superbly comfortable fit, while the flat bill keeps you looking up-to-date.

■ Fabric: 98/2 acrylic/spandex (White), 83/15/2 acrylic/w ool/spandex (Colors)

Structure: StructuredProfile: HighClosure: Stretch fit

front

back