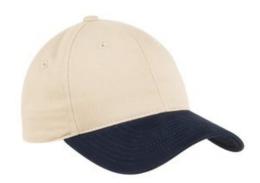

# Port Authority<sup>®</sup> Two-Tone Brushed Twill Cap. C815

The combo of a low profile and a structured fit make this two-tone cap a winner.

• Fabric: 100% brushed cotton twill

Structure: Structured

Profile: Mid

Closure: Hook and loop

front

back