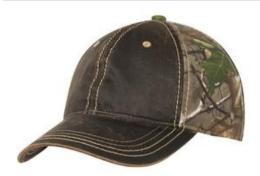

# Port Authority<sup>®</sup> Pigment Print Camouflage Cap. C819

A pigment print on the front panels, visor and closure gives this cap an oiled leather look. A popular camo pattern completes the mid and back panels.

• Fabric: 52/48 cotton/poly front panels, 60/40 cotton/poly canvas mid and back panels

Structure: Unstructured

Profile: Low

Closure: Hook and loop