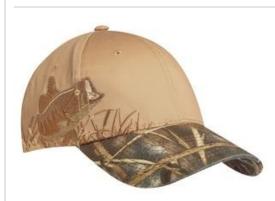

# Port Authority<sup>®</sup> Embroidered Camouflage Cap. C820

Any outdoorsman will appreciate the embroidered wildlife and camo pattern on this cap.

- Fabric: 100% cotton crow n, 60/40 cotton/poly tw ill bill
- Orange Blaze is 100% polyester
- Structure: Structured
- Profile: Mid
- Closure: Hook and loop