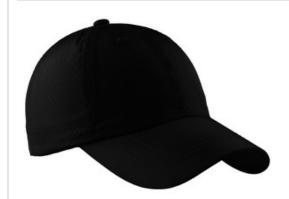

## Port Authority® Perforated Cap. C821

This super lightweight cap—perfect for golf and other hot w eather activities—has four perforated back panels for breathability and moisture-wicking performance.

■ Fabric: 100% polyester Structure: Unstructured

Profile: Low

Closure: Hook and loop

**CARE INSTRUCTIONS** 

Tips For Effectively Screen Printing Polyester Fabrics

front