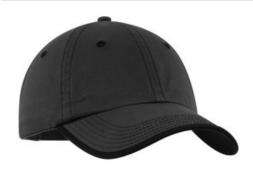

## Port Authority<sup>®</sup> Vintage Washed Contrast Stitch Cap. C835

Featuring a contrast rollover underbill and stitched eyelets, this cap has a vintage wash\* for a lived-in look.

■ Fabric: 100% cotton twill Structure: Unstructured

Profile: Low

Closure: Hook and loop

\*Due to a special finishing process, color may vary.

front