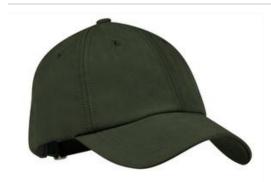

## Port Authority<sup>®</sup> Sueded Cap. C850

Get the sophisticated look of a sueded cap. A CoolMax® sw eatband adds moisture-wicking performance.

Fabric: 68/32 nylon/polyStructure: Lightly structured

■ Profile: Low

Closure: Self-fabric slide closure

front

back