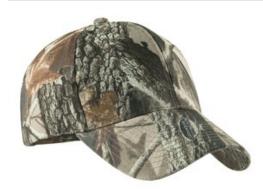

## Port Authority<sup>®</sup> Pro Camouflage Series Cap. C855

This cap features the top brands and patterns preferred by outdoor enthusiasts everywhere.

• Fabric: 60/40 cotton/poly canvas

Structure: Structured

Profile: Mid

Closure: Hook and loop

front

back