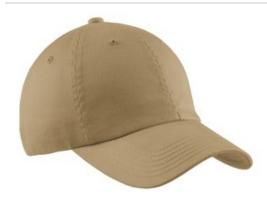

# Port Authority® Portflex® Unstructured Cap. C861

Engineered with a choice of sizes and a touch of spandex so you get just the right fit. The self-fabric sweatband gives more overall flexibility, while an enzyme wash gives it a lived-in look and feel.

Fabric: 97/3 cotton/spandexStructure: Unstructured

Profile: Low

Closure: Stretch fit

front

back