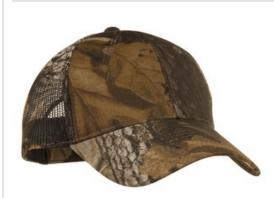

## Port Authority<sup>®</sup> Pro Camouflage Series Cap with Mesh Back. C869

Popular print and style preferred by outdoor enthusiasts everyw here. Mesh back for breathability. Fabric: 60/40 cotton/poly front and 100% polyester mesh back Structure: Structured Profile: Mid Closure: Hook and loop front