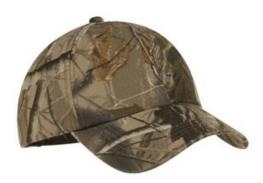

## Port Authority<sup>®</sup> Pro Camouflage Series Garment-Washed Cap. C871

Garment w ashed for softness this cap is available in three popular outdoor prints.

• Fabric: 60/40 cotton/poly canvasl

Structure: Unstructured

Profile: Low

Closure: Hook and loop

front

back