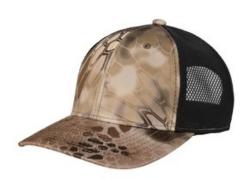

## Port Authority <sup>®</sup> Performance Camouflage Mesh Back Snapback Cap C892

Fabric: 87/13 poly/spandex front panels; 100% polyester mesh mid and back panels Structure: Structured Profile: Mid Features: Moisture-wicking Closure: 7-position adjustable