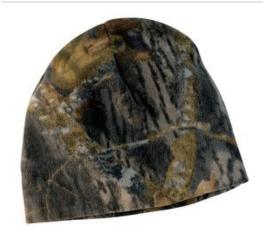

## Port Authority<sup>®</sup> Camouflage Fleece Beanie. C901

This beanie has an anti-pill finish for lasting wear and it's perfect for times you want warmth without bulk or weight. Great for early morning outings or layered under a helmet or hat.

• Fabric: 100% polyester fleece