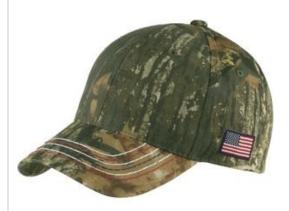

## Port Authority<sup>®</sup> Americana Contrast Stitch Camouflage Cap. C909

An embroidered flag label on the side plus heavy contrast stitching on the bill make this camo cap a true American classic.

- Fabric 60/40 cotton/poly canvas
- Structure Structured
- Profile Mid
- Closure Hook and loop