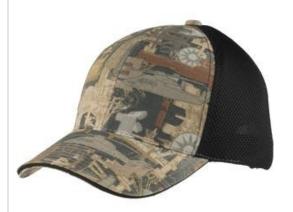

## Port Authority<sup>®</sup> Camouflage Cap with Air Mesh Back. C912

This comfortable, soft and breathable cap has camouflage print in the front panels and two-ply cushioned air mesh in the mid and back panels.

- Fabric 60/40 cotton/poly canvas, 100% polyester air mesh mid and back panels
- Structure Structured
- Profile Mid
- Closure Hook and loop

CARE INSTRUCTIONS
Hand w ash. Air dry.

front

back