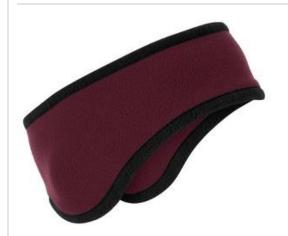

## Port Authority<sup>®</sup> Two-Color Fleece Headband. C916

Lightw eight, yet toasty warm, our solid fleece headband has a stylish black binding and is a welcome alternative to a knit cap.

• Fabric 8.3-ounce, 100% polyester fleece, exclusive of trim

## **CARE INSTRUCTIONS**

Machine w ash cold. With like color. Only non chlorine bleach w hen needed. Dry flat. Cool iron if needed

Tips For Effectively Screen Printing Polyester Fabrics

front

back

COLOR INFORMATION