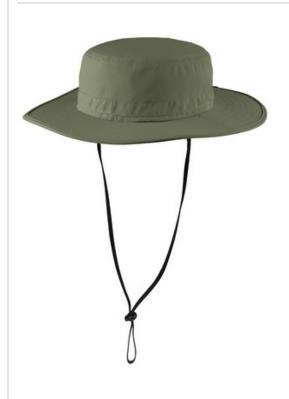

# Port Authority<sup>®</sup> Outdoor Wide-Brim Hat. C920

Trail-ready, this high-performance essential features No Fly Zone® insect repellant technology, UPF 30+ sun protection, a concealable sun flap and a moisture-wicking sweatband. The

foam brim keeps it afloat in water.

Structure: Unstructured

• Fabric: 75/25 poly/nylon ripstop

• Features: Adjustable cord at crown, clip-on and adjustable

Specially treated products may be subject to additional requirements. Please check with your local authorities for any additional requirements that may apply.